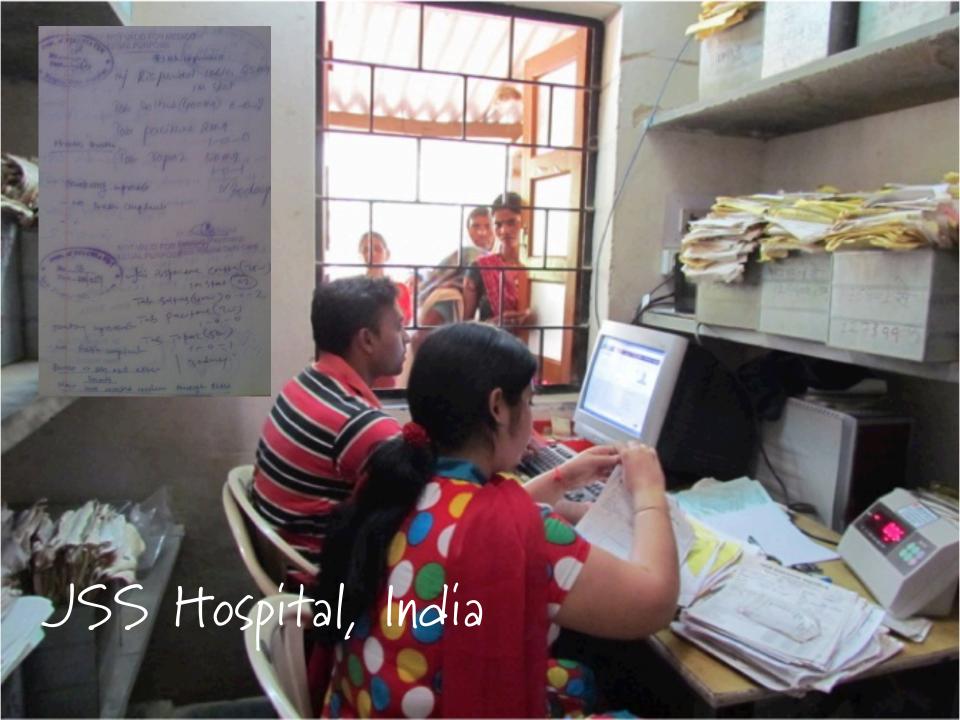

## OpenMRS

Technology for Health Wolf Schlegel August 2013







## Technology for Health













Data model





## Tech stack

Java Spring Hibernate MySQL
Tomcat

















http://openmrs.org/atlas
http://www.flickr.com/photos/73756238eN00/236003306
http://www.flickr.com/photos/artison/8750804458
http://www.flickr.com/photos/cvte-is-what-i-aim-for/2223047448
http://www.flickr.com/photos/joshmiller/245403154
http://www.flickr.com/photos/novopix/4278633640
http://www.flickr.com/photos/disneymike/55454891
http://www.flickr.com/photos/ryoryozo/1200488173
http://www.flickr.com/photos/oberazzi/318947873
http://www.flickr.com/photos/jjknitis/8052878298
http://www.flickr.com/photos/george/422799760
http://www.flickr.com/photos/editor/135953989

## THANK YOU :: :

wolf.schlegelethoughtworks.com