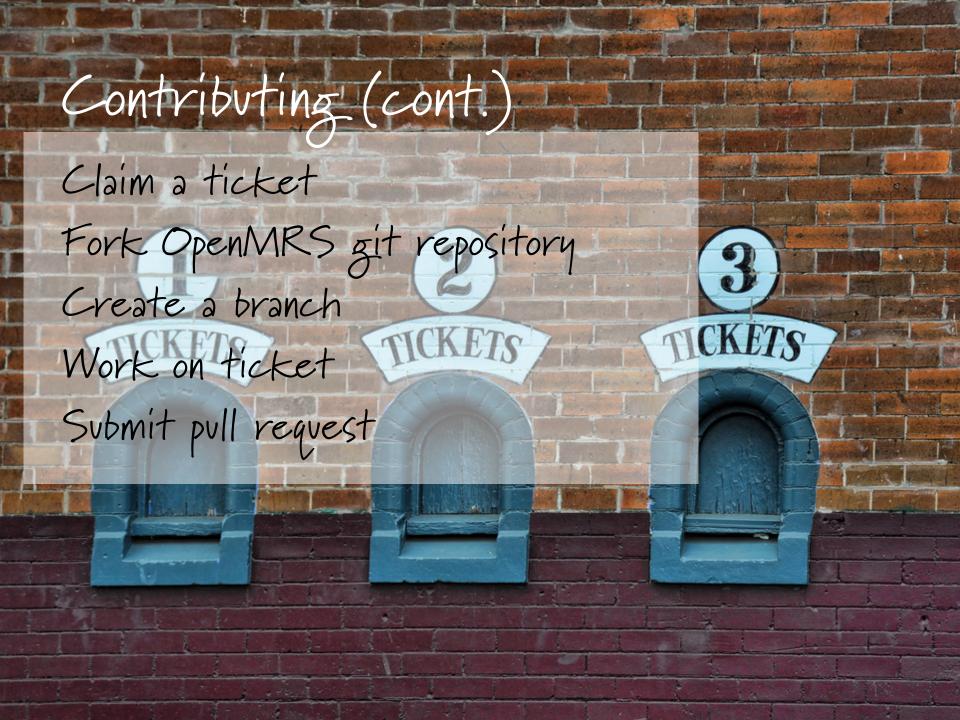

## OpenMRS

Technology for Health Wolf Schlegel August 2013







## Technology for Health













Data model





## Tech stack

Java Spring Hibernate MySQL
Tomcat

















http://openmrs.org/atlas
http://www.flickr.com/photos/73756238eN00/236003306
http://www.flickr.com/photos/artison/8750804458
http://www.flickr.com/photos/cvte-is-what-i-aim-for/2223047448
http://www.flickr.com/photos/joshmiller/245403154
http://www.flickr.com/photos/novopix/4278633640
http://www.flickr.com/photos/disneymike/55454891
http://www.flickr.com/photos/ryoryozo/1200488173
http://www.flickr.com/photos/oberazzi/318947873
http://www.flickr.com/photos/jjknitis/8052878298
http://www.flickr.com/photos/george/422799760
http://www.flickr.com/photos/editor/135953989

## THANK YOU :: :

wolf.schlegelethoughtworks.com